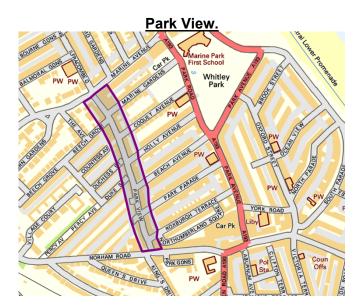

# Park View Cumulative Impact Assessment:

Noise Complaint Data

The data for 2020 and the first few months of 2021 is not representative of noise complaint trends due to COVID restrictions on live music and entertainment restrictions for licensed premises.

The area considered is detailed in the map shown below:



### Noise Complaints - Park View

|                | Park View – Total<br>Complaints from | Whitley Bay Ward –<br>Total no. Complaints |
|----------------|--------------------------------------|--------------------------------------------|
| Year           | Licensed Premises                    |                                            |
| 2018           | 1                                    | 10                                         |
| 2019           | 0                                    | 11                                         |
| June 2021 –    |                                      | 28                                         |
| December 2021  | 1                                    |                                            |
| Jan – May 2022 | 2