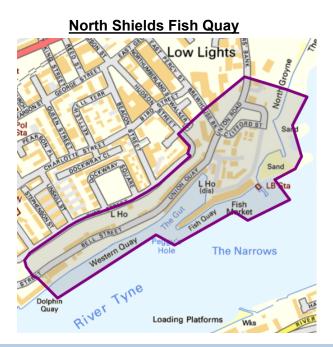

| 15                                         |
| August 2022    | 0                                    |                                            |

The complaints received in 2018 and in 2021 were regarding alleged loud voices and shouting from patrons attending licensed premises located in Park View. One of the two complaints in 2022 was about noise from a chiller unit and the second one was regarding loud amplified music.

# **North Shields Fish Quay Cumulative Impact Assessment**

# Noise Complaint Data

The data for 2020 and the first few months of 2021 is not representative of noise complaint trends due to COVID restrictions on live music and entertainment restrictions for licensed premises.

The area considered is detailed in the map shown below:



# Noise Complaints - Fish Quay

| Year           | Fish Quay – Total<br>Complaints from<br>Licensed Premises | North Shields Ward –<br>Total no. Complaints |
|----------------|-----------------------------------------------------------|----------------------------------------------|
| 2018           | 1                                                         | 21                                           |
| 2019           | 0                                                         | 21                                           |
| June 2021 –    |                                                           | 15                                           |
| December 2021  | 2                                                         |                                              |
| Jan – Ma